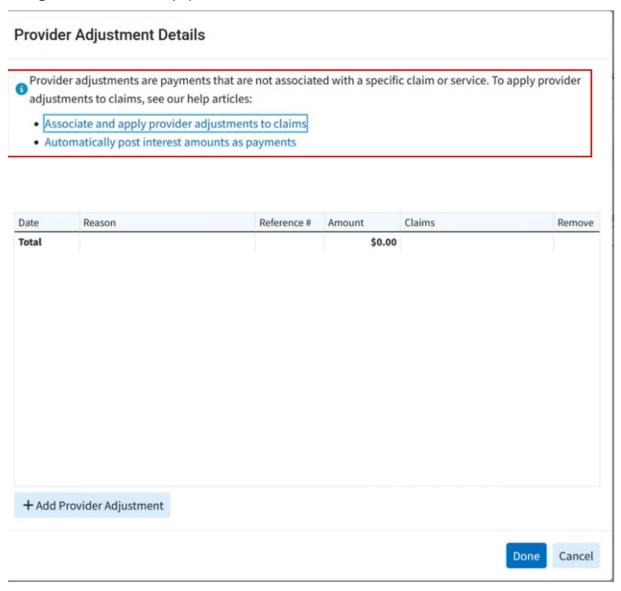

## 'rovider Adjustments Details screen update

Ipdated the Help Text for the Provider Adjustment Details screen at the top to include links pointing irectly to help pages that will aid customers in understanding what provider-level adjustments are and ho post them. The text will now provide a brief description of what provider adjustments are and include nks to help articles on associating and applying provider adjustments on claims, as well as automatically osting interest amounts as payments.